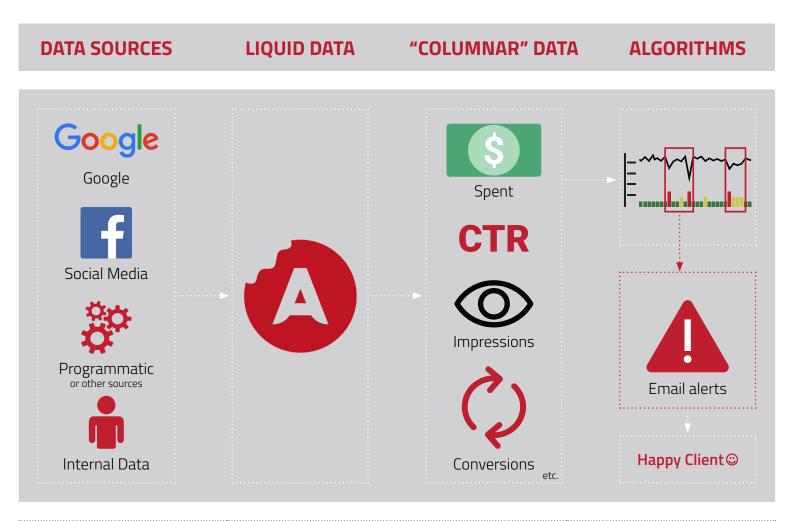

## **Anomaly Detection on Real Time**

- Ideal for Agencies and Publishers to ensure any strange change in behaviour, raise in CPM, drop in CTR, etc. are alerted to immediately. With this solution teams will be notified in real time when impressions fall, spend is abnormal or suddenly conversions stop
- Historical data is always needed/required
- One anomaly detector per value that needs supervision
- Supervised or un-supervised algorithms
- False positives can be revised/cleaned
- Time saver: teams can delegate the follow-ups to the platform immediately
- Save problems and money. Campaign issues can be diagnosed, optimised and resolved within hours not days later.